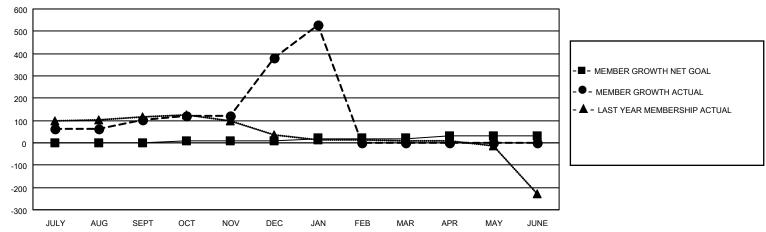

### District 315B2

| Clubs         |               |             |               | Members               |                         |                         |                                                    |  |
|---------------|---------------|-------------|---------------|-----------------------|-------------------------|-------------------------|----------------------------------------------------|--|
|               | RESULTS FOR   | R 2020-2021 |               | RESULTS FOR 2020-2021 |                         |                         |                                                    |  |
| QUARTER       | NEW CLUB GOAL | NEW CLUBS   | DROPPED CLUBS | QUARTER MEM           | MBER GROWTH NET<br>GOAL | MEMBER GROWTH<br>ACTUAL | DROPPED<br>MEMBERS ACTUAL<br>(including transfers) |  |
| JULY/AUG/SEPT | 1             | 2           | 0             | JULY/AUG/SEPT         | 0                       | 144                     | 29                                                 |  |
| OCT/NOV/DEC   | 1             | 16          | 0             | OCT/NOV/DEC           | 10                      | 435                     | 149                                                |  |
| JAN/FEB/MAR   | 1             | 5           | 0             | JAN/FEB/MAR           | 10                      | 162                     | 10                                                 |  |
| APR/MAY/JUNE  | 0             | 0           | 0             | APR/MAY/JUNE          | 10                      | 0                       | 0                                                  |  |

#### GOALS AND ACTUAL MEMBERS CUMULATIVE

| DROPPED CLUBS: 0 |     | 65 CLUBS OF 118 ADDED 1 OR MORE | GENDER DISTRIBUTION                |                |       |
|------------------|-----|---------------------------------|------------------------------------|----------------|-------|
|                  |     | NEW MEMBERS                     | MALE                               | 2,035 (77.32%) |       |
|                  |     |                                 | FEMALE                             | 597 (22.68%)   |       |
| DROPPED MEMBERS  |     |                                 |                                    |                |       |
| DECEASED         | 8   | CLICK HERE FOR CUMULATIVE       | TOTAL FAMILY UNIT MEMBERS          |                | 1,335 |
| CLUB CANCELLED 0 |     | MEMBERSHIP DATA                 |                                    |                | 0.44  |
| OTHER            | 180 |                                 | FAMILY MEMBERS PAYING HALF<br>DUES |                | 911   |
| TOTAL            | 188 |                                 |                                    |                |       |