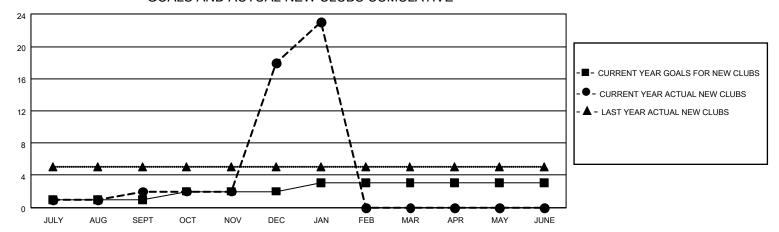

### District 315B2

| Clubs         |               |             |               | Members               |                         |                         |                                                    |  |
|---------------|---------------|-------------|---------------|-----------------------|-------------------------|-------------------------|----------------------------------------------------|--|
|               | RESULTS FOR   | R 2020-2021 |               | RESULTS FOR 2020-2021 |                         |                         |                                                    |  |
| QUARTER       | NEW CLUB GOAL | NEW CLUBS   | DROPPED CLUBS | QUARTER MEM           | MBER GROWTH NET<br>GOAL | MEMBER GROWTH<br>ACTUAL | DROPPED<br>MEMBERS ACTUAL<br>(including transfers) |  |
| JULY/AUG/SEPT | 1             | 2           | 0             | JULY/AUG/SEPT         | 0                       | 144                     | 29                                                 |  |
| OCT/NOV/DEC   | 1             | 16          | 0             | OCT/NOV/DEC           | 10                      | 435                     | 149                                                |  |
| JAN/FEB/MAR   | 1             | 5           | 0             | JAN/FEB/MAR           | 10                      | 162                     | 10                                                 |  |
| APR/MAY/JUNE  | 0             | 0           | 0             | APR/MAY/JUNE          | 10                      | 0                       | 0                                                  |  |

### GOALS AND ACTUAL NEW CLUBS CUMULATIVE